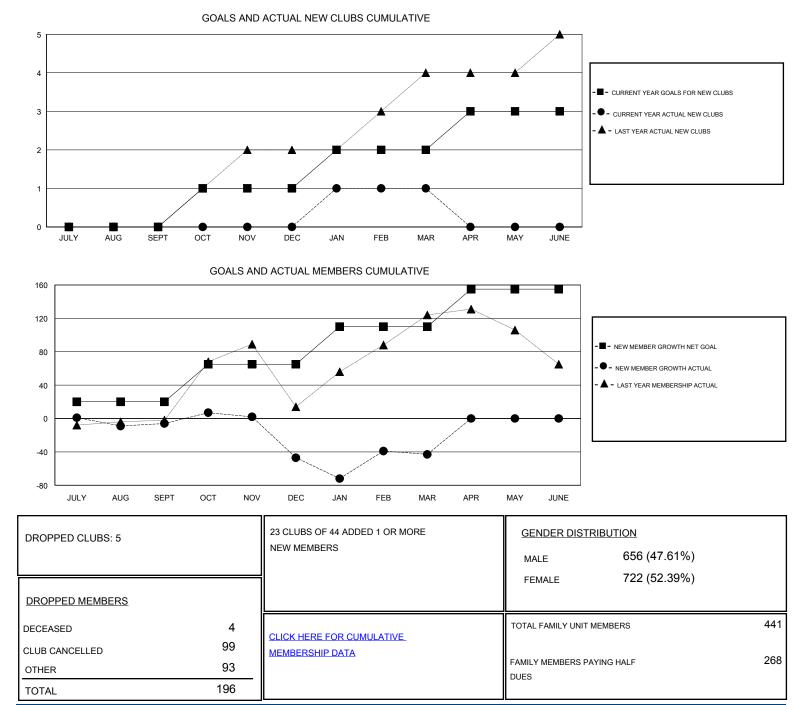

## LOCATION PHILIPPINES

| GMT:                  | T: DATUK NAGARATNAM |               |           | LOCATION PHILIPPINES |                       |                                                                |                                                              | GMT CA                                             |
|-----------------------|---------------------|---------------|-----------|----------------------|-----------------------|----------------------------------------------------------------|--------------------------------------------------------------|----------------------------------------------------|
| Clubs                 |                     |               |           |                      | Members               |                                                                |                                                              |                                                    |
| RESULTS FOR 2016-2017 |                     |               |           |                      | RESULTS FOR 2016-2017 |                                                                |                                                              |                                                    |
| QUARTE                | ER                  | NEW CLUB GOAL | NEW CLUBS | DROPPED CLUBS        | QUARTER               | NEW MEMBER GROWTH<br>NET GOAL (not reinstated<br>or transfers) | NEW MEMBER<br>GROWTH ACTUAL (not<br>reinstated or transfers) | DROPPED<br>MEMBERS ACTUAL<br>(including transfers) |
| JULY/AUG              | G/SEPT              | 0             | 0         | 0                    | JULY/AUG/SEPT         | 20                                                             | 34                                                           | 40                                                 |
| OCT/NOV               | //DEC               | 1             | 0         | 2                    | OCT/NOV/DEC           | 45                                                             | 31                                                           | 72                                                 |
| JAN/FEB/              | MAR                 | 1             | 1         | 3                    | JAN/FEB/MAR           | 45                                                             | 88                                                           | 84                                                 |
| APR/MAY               | /JUNE               | 1             | 0         | 0                    | APR/MAY/JUNE          | 45                                                             | 0                                                            | 0                                                  |